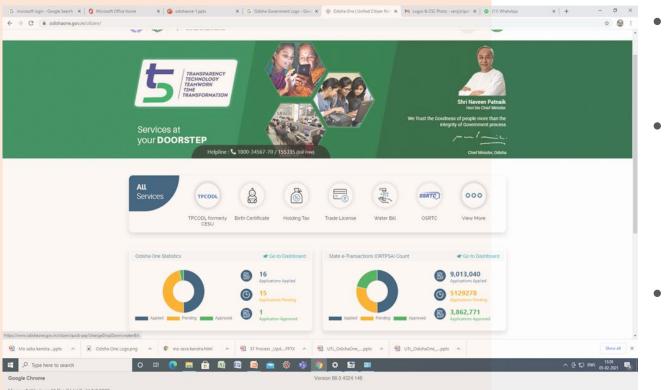

Microsoft Windows 10 Pro 64-bit Build 6.2.9200

- Single window online service delivery platform
  - www.odishaone.gov.in
  - Bilingual
  - Mobile App
    - Apply for service from anywhere & anytime
- Dashboard for
  - Officers to monitor service delivery timeline
  - Citizen for monitoring their application status
- Payment gateway
  - ICICI. HDFC. AXIX bank, PayTM
  - FMS |●disha
- Integration with
  - Issuer

- Consumer
- Integration with

- Document repository
  - Provides services both **Self & Assisted** mode
- Improved Service quality
- Faster Delivery of Services
- Off-line Application submission (e-Forms)
- Messaging Middleware
  - Quick workflow-based application development
  - Integrated Service development
  - Joint up service development