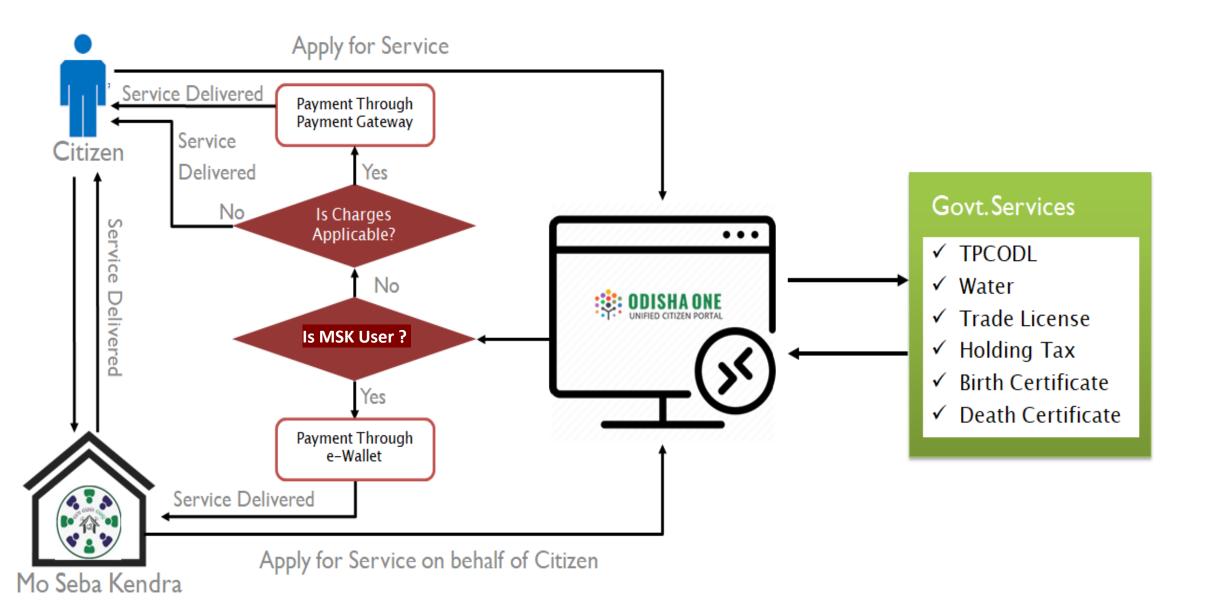

tegration with
  - Issuer



- Consumer
- Integration with







- Document repository
  - Provides services both **Self & Assisted** mode
- Improved Service quality
- Faster Delivery of Services
- Off-line Application submission (e-Forms)
- Messaging Middleware
  - Quick workflow-based application development
  - Integrated Service development
  - Joint up service development



## Mo Seva Kendra Assisted mode Service delivery



- Minimum one Mo Seva Kendra in Each GP (6798 GPs)
- One Mo Seba Kandra per 25000 population in urban area (114 ULBs)
- 8000+ Mo Seva Kendras
- Citizen can obtain services from any Mo Seva Kendra
- Mo Seva Kendras will provide services through OdishaOne
- Mo Seva Kendra will use prepaid wallets to provide service

## Service Delivery Architecture of Odisha One



## **Thank You**