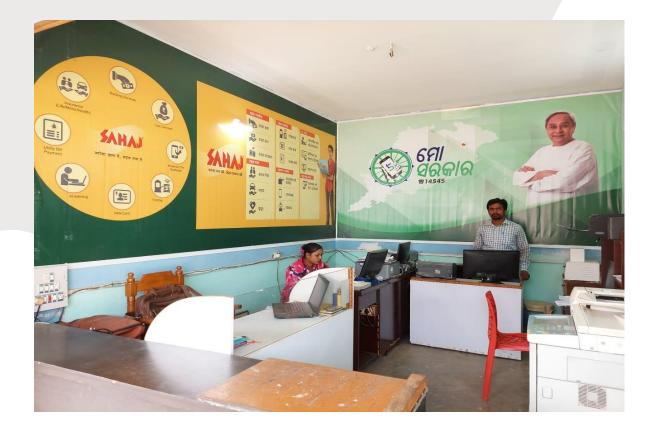

## Mo Seva Kendra Assisted mode Service delivery

- Minimum one Mo Seva Kendra in Each GP (6798 GPs)
- One Mo Seba Kandra per 25000 population in urban area (114 ULBs)
- 8000+ Mo Seva Kendras
- Citizen can obtain services from any Mo Seva Kendra
- Mo Seva Kendras will provide services through OdishaOne
- Mo Seva Kendra will use prepaid wallets to provide service