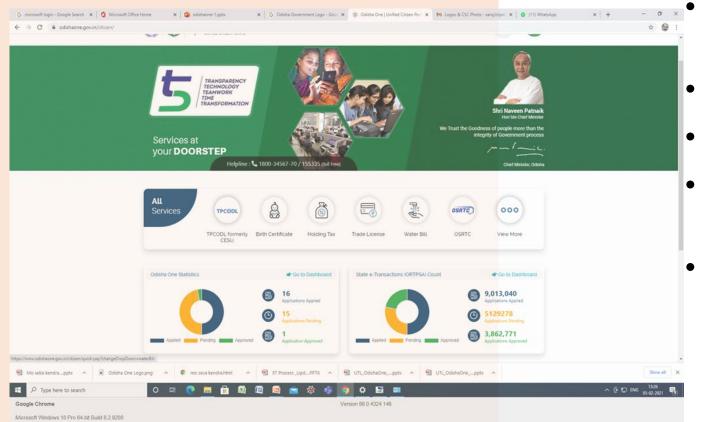

Microsoft Windows 10 Pro 64-bit Build 6.2.9200

- Single window online service delivery platform
  - www.odishaone.gov.in
  - Bilingual
  - Mobile App
    - Apply for service from anywhere & anytime
- Dashboard for
  - Officers to monitor service delivery timeline
  - Citizen for monitoring their application status
- Payment gateway
  - ICICI. HDFC. AXIX bank, PayTM
  - FMS |●disha
- Integration with
  - Issuer

- Consumer
- Integration with

- Document repository
  - Provides services both **Self & Assisted** mode
- Improved Service quality
- Faster Delivery of Services
- Off-line Application submission (e-Forms)
- Messaging Middleware
  - Quick workflow-based application development
  - Integrated Service development
  - Joint up service development